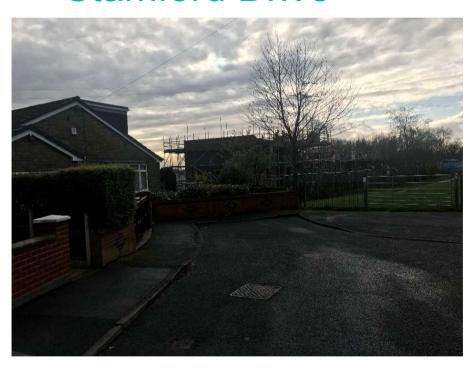

se in ridge heights of house type No's. 1, 2 and 3, due to the revised existing site levels taken from site, as more topographical survey has been undertaken and the construction requirements dictated by structure have required a lift in ridge height; and
- Ground level alterations across the site again due to the revised levels take from site which are more accurate than the previous levels provided.

#### **Proposed layout**





Original Approved layout 5



### **Proposed Section**

### Original Approved Section



### Site Photos (25/11/2020) – taken from Medlock Road.





### Site Photos (25/11/2020) – taken from the site entrance.



## Site Photos (25/11/2020) – taken from the rear/side of Dog and Partridge Public House



### Site Photos (25/11/2020) – taken from Stamford Drive





### Streetscene comparison and Photomontage detail





AMENDED VIEW FROM MEDLOCK ROAD



APPROVED VIEW FROM MEDLOCK ROAD

VIEWS INTO SITE FROM MEDLOCK ROAD - IMPACT REVIEW



#### Proposed House Type 1



House Type 1 has been added to in part replace the removal of the original house type No. 4









House Type 1 has been added to in part replace the removal of the original house type No. 4