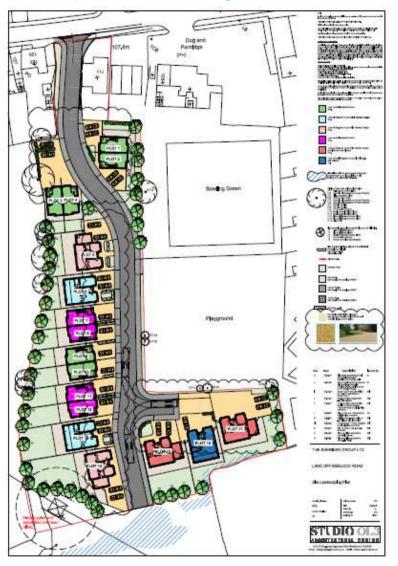

#### Proposed amendments are as follows:

- Removal of a house type No.4 (this type has been switched out for house type 1 and a new house type 5 on the layout plan);
- House type No's. 5, 6 and 7 have also been added to allow for alternate design versions of house type 1, 2 and 3. As they allow for a better balance of masonry and glazing to retain the traditional feel of the overall street scene and development.
- The Increase in ridge heights of house type No's. 1, 2 and 3, due to the revised existing site levels taken from site, as more topographical survey has been undertaken and the construction requirements dictated by structure have required a lift in ridge height; and
- Ground level alterations across the site again due to the revised levels take from site which are more accurate than the previous levels provided.

#### **Proposed layout**

Original Approved layout 5