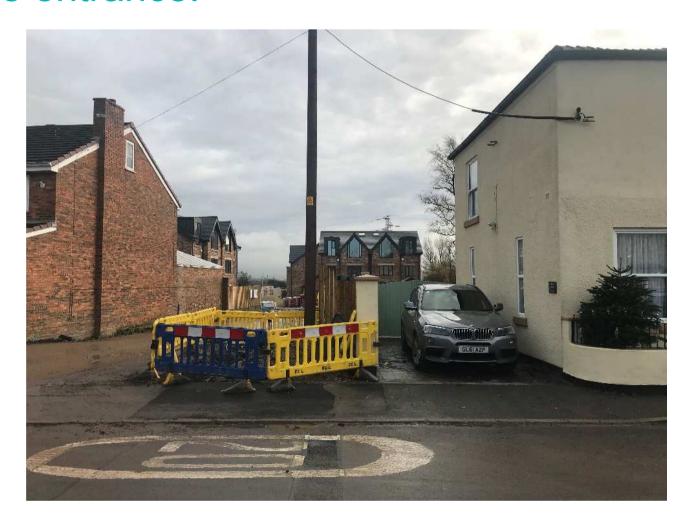

nd 3. As they allow for a better balance of masonry and glazing to retain the traditional feel of the overall street scene and development.
- The Increase in ridge heights of house type No's. 1, 2 and 3, due to the revised existing site levels taken from site, as more topographical survey has been undertaken and the construction requirements dictated by structure have required a lift in ridge height; and
- Ground level alterations across the site again due to the revised levels take from site which are more accurate than the previous levels provided.

#### **Proposed layout**





Original Approved layout 5



### **Proposed Section**

### Original Approved Section



### Site Photos (25/11/2020) – taken from Medlock Road.





### Site Photos (25/11/2020) – taken from the site entrance.



## Site Photos (25/11/2020) – taken from the rear/side of Dog and Partridge Public House



### Site Photos (25/11/2020) – taken from Stamford Drive





### Streetscene comparison and Photomontage detail





AMENDED VIEW FROM MEDLOCK ROAD



APPROVED VIEW FROM MEDLOCK ROAD

VIEWS INTO SITE FROM MEDLOCK ROAD - IMPACT REVIEW



#### Proposed House Type 1



House Type 1 has been added to in part replace the removal of the original house type No. 4









House Type 1 has been added to in part replace the removal of the original house type No. 4