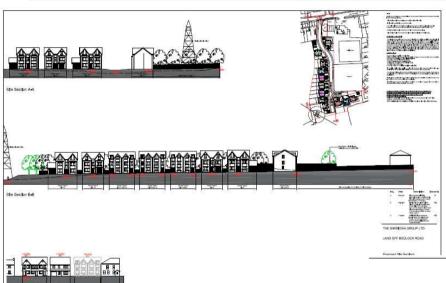

switched out for house type 1 and a new house type 5 on the layout plan);
- House type No's. 5, 6 and 7 have also been added to allow for alternate design versions of house type 1, 2 and 3. As they allow for a better balance of masonry and glazing to retain the traditional feel of the overall street scene and development.
- The Increase in ridge heights of house type No's. 1, 2 and 3, due to the revised existing site levels taken from site, as more topographical survey has been undertaken and the construction requirements dictated by structure have required a lift in ridge height; and
- Ground level alterations across the site again due to the revised levels take from site which are more accurate than the previous levels provided.

#### **Proposed layout**





Original Approved layout 5



### **Proposed Section**

### Original Approved Section



### Site Photos (25/11/2020) – taken from Medlock Road.





### Site Photos (25/11/2020) – taken from the site entrance.



## Site Photos (25/11/2020) – taken from the rear/side of Dog and Partridge Public House



### Site Photos (25/11/2020) – taken from Stamford Drive





### Streetscene comparison and Photomontage detail





AMENDED VIEW FROM MEDLOCK ROAD



APPROVED VIEW FROM MEDLOCK ROAD

VIEWS INTO SITE FROM MEDLOCK ROAD - IMPACT REVIEW



#### Proposed House Type 1



House Type 1 has been added to in part replace the removal of the original house type No. 4









House Type 1 has been added to in part replace the removal of the original house type No. 4