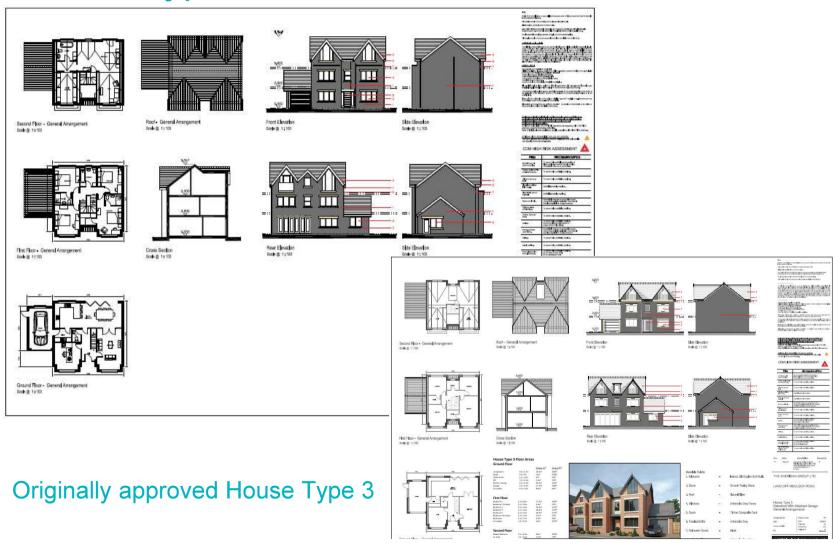

### Original Approved Section

#### Proposed House Type 1

House Type 1 has been added to in part replace the removal of the original house type No. 4

House Type 1 has been added to in part replace the removal of the original house type No. 4