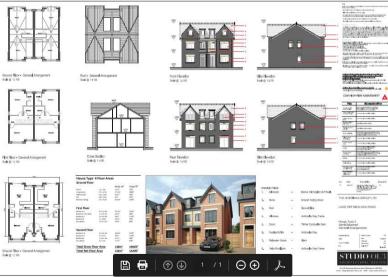

#### Proposed amendments are as follows:

- Removal of a house type No.4 (this type has been switched out for house type 1 and a new house type 5 on the layout plan);
- House type No's. 5, 6 and 7 have also been added to allow for alternate design versions of house type 1, 2 and 3. As they allow for a better balance of masonry and glazing to retain the traditional feel of the overall street scene and development.
- The Increase in ridge heights of house type No's. 1, 2 and 3, due to the revised existing site levels taken from site, as more topographical survey has been undertaken and the construction requirements dictated by structure have required a lift in ridge height; and
- Ground level alterations across the site again due to the revised levels take from site which are more accurate than the previous levels provided.

#### **Proposed layout**

Original Approved layout 5

### **Proposed Section**