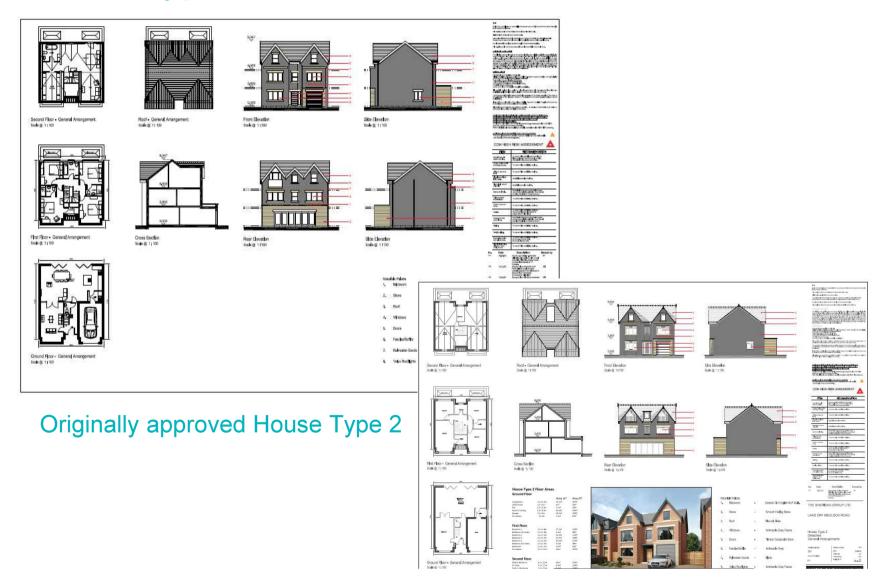

#### Proposed amendments are as follows:

- Removal of a house type No.4 (this type has been switched out for house type 1 and a new house type 5 on the layout plan);
- House type No's. 5, 6 and 7 have also been added to allow for alternate design versions of house type 1, 2 and 3. As they allow for a better balance of masonry and glazing to retain the traditional feel of the overall street scene and development.
- The Increase in ridge heights of house type No's. 1, 2 and 3, due to the revised existing site levels taken from site, as more topographical survey has been undertaken and the construction requirements dictated by structure have required a lift in ridge height; and
- Ground level alterations across the site again due to the revised levels take from site which are more accurate than the previous levels provided.