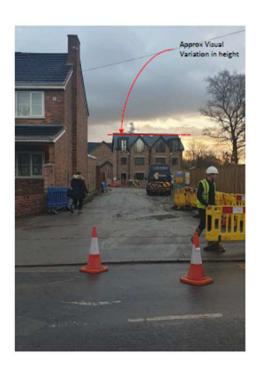

to the revised existing site levels taken from site, as more topographical survey has been undertaken and the construction requirements dictated by structure have required a lift in ridge height; and
- Ground level alterations across the site again due to the revised levels take from site which are more accurate than the previous levels provided.

#### **Proposed layout**





Original Approved layout 5



### **Proposed Section**

### Original Approved Section



### Site Photos (25/11/2020) – taken from Medlock Road.





### Site Photos (25/11/2020) – taken from the site entrance.



## Site Photos (25/11/2020) – taken from the rear/side of Dog and Partridge Public House



### Site Photos (25/11/2020) – taken from Stamford Drive





### Streetscene comparison and Photomontage detail





AMENDED VIEW FROM MEDLOCK ROAD



APPROVED VIEW FROM MEDLOCK ROAD

VIEWS INTO SITE FROM MEDLOCK ROAD - IMPACT REVIEW



#### Proposed House Type 1



House Type 1 has been added to in part replace the removal of the original house type No. 4









House Type 1 has been added to in part replace the removal of the original house type No. 4