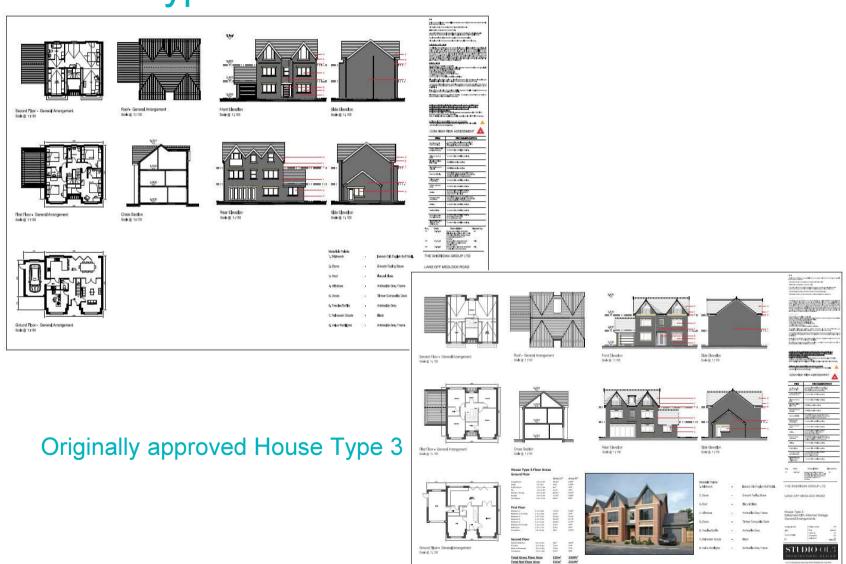

#### Proposed amendments are as follows:

- Removal of a house type No.4 (this type has been switched out for house type 1 and a new house type 5 on the layout plan);
- House type No's. 5, 6 and 7 have also been added to allow for alternate design versions of house type 1, 2 and 3. As they allow for a better balance of masonry and glazing to retain the traditional feel of the overall street scene and development.
- The Increase in ridge heights of house type No's. 1, 2 and 3, due to the revised existing site levels taken from site, as more topographical survey has been undertaken and the construction requirements dictated by structure have required a lift in ridge height; and
- Ground level alterations across the site again due to the revised levels take from site which are more accurate than the previous levels provided.