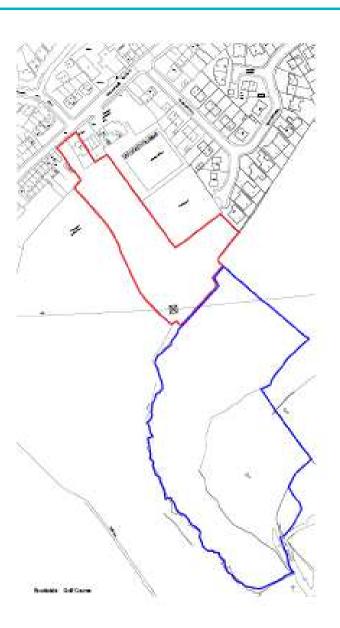

# Planning Committee Meeting 9th December 2020

#### MMA/344478/20

Variation to Condition 2 of approved application PA/343302/19, including amendments to site layout, levels, house layouts and roof heights.

Land to the rear of the Dog and Partridge PH, Medlock Road, Failsworth, Oldham, M35 9NP

Council

### **Location Plan**



#### **Aerial View**



#### Proposed amendments are as follows:

- Removal of a house type No.4 (this type has been switched out for house type 1 and a new house type 5 on the layout plan);
- House type No's. 5, 6 and 7 have also been added to allow for alternate design versions of house type 1, 2 and 3. As they allow for a better balance of masonry and glazing to retain the traditional feel of the overall street scene and development.
- The Increase in ridge heights of house type No's. 1, 2 and 3, due to the revised existing site levels taken from site, as more topographical survey has been undertaken and the construction requirements dictated by structure have required a lift in ridge height; and
- Ground level alterations across the site again due to the revised levels take from site