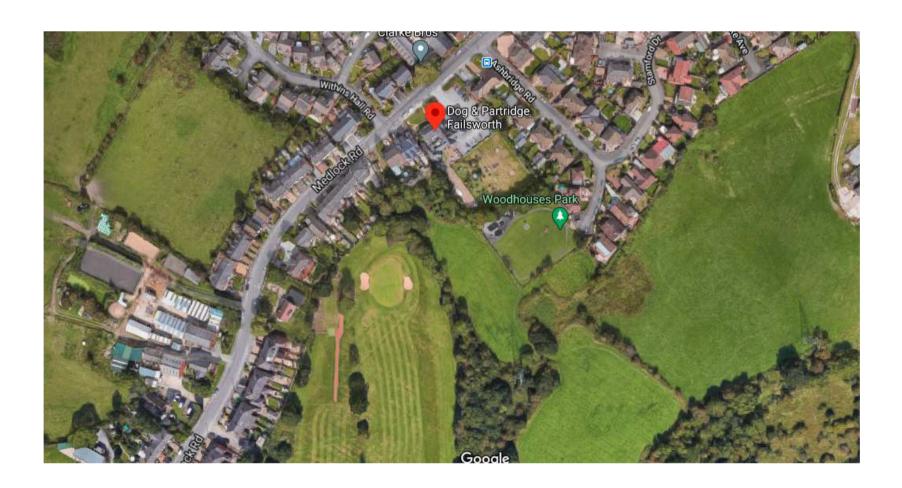

# Planning Committee Meeting 9th December 2020

#### MMA/344478/20

Variation to Condition 2 of approved application PA/343302/19, including amendments to site layout, levels, house layouts and roof heights.

Land to the rear of the Dog and Partridge PH, Medlock Road, Failsworth, Oldham, M35 9NP

Council

### **Location Plan**



#### **Aerial View**



#### Proposed amendments are as follows:

- Removal of a house type No.4 (this type has been switched out for house type 1 and a new house type 5 on the layout plan);
- House type No's. 5, 6 and 7 have also been added to allow for alternate design versions of house type 1, 2 and 3. As they allow for a better balance of masonry and glazing to retain the traditional feel of the overall street scene and development.
- The Increase in ridge heights of house type No's. 1, 2 and 3, due to the revised existing site levels taken from site, as more topographical survey has been undertaken and the construction requirements dictated by structure have required a lift in ridge height; and
- Ground level alterations across the site again due to the revised levels take from site which are more accurate