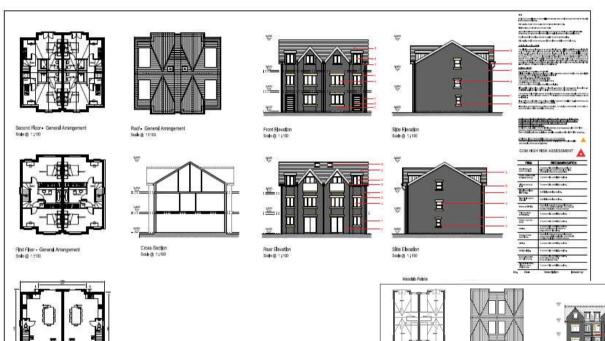

#### Proposed amendments are as follows:

- Removal of a house type No.4 (this type has been switched out for house type 1 and a new house type 5 on the layout plan);
- House type No's. 5, 6 and 7 have also been added to allow for alternate design versions of house type 1, 2 and 3. As they allow for a better balance of masonry and glazing to retain the traditional feel of the overall street scene and development.
- The Increase in ridge heights of house type No's. 1, 2 and 3, due to the revised existing site levels taken from site, as more topographical survey has been undertaken and the construction requirements dictated by structure have required a lift in ridge height; and
- Ground level alterations across the site again due to the revised levels take from site which are more accurate than the previous levels provided.