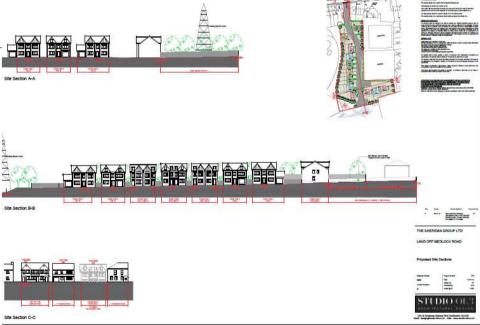

layout plan);
- House type No's. 5, 6 and 7 have also been added to allow for alternate design versions of house type 1, 2 and 3. As they allow for a better balance of masonry and glazing to retain the traditional feel of the overall street scene and development.
- The Increase in ridge heights of house type No's. 1, 2 and 3, due to the revised existing site levels taken from site, as more topographical survey has been undertaken and the construction requirements dictated by structure have required a lift in ridge height; and
- Ground level alterations across the site again due to the revised levels take from site which are more accurate than the previous levels provided.

#### **Proposed layout**





Original Approved layout 5



### **Proposed Section**

### Original Approved Section



### Site Photos (25/11/2020) – taken from Medlock Road.





### Site Photos (25/11/2020) – taken from the site entrance.



## Site Photos (25/11/2020) – taken from the rear/side of Dog and Partridge Public House



### Site Photos (25/11/2020) – taken from Stamford Drive





### Streetscene comparison and Photomontage detail





AMENDED VIEW FROM MEDLOCK ROAD



APPROVED VIEW FROM MEDLOCK ROAD

VIEWS INTO SITE FROM MEDLOCK ROAD - IMPACT REVIEW



#### Proposed House Type 1



House Type 1 has been added to in part replace the removal of the original house type No. 4









House Type 1 has been added to in part replace the removal of the original house type No. 4