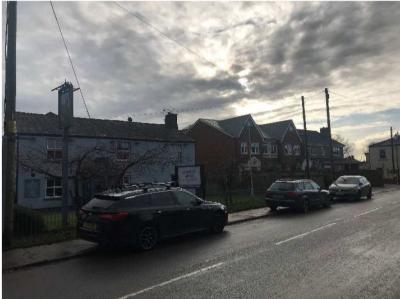

### Site Photos (25/11/2020) – taken from Medlock Road.

### Site Photos (25/11/2020) – taken from the site entrance.

## Site Photos (25/11/2020) – taken from the rear/side of Dog and Partridge Public House

### Site Photos (25/11/2020) – taken from Stamford Drive