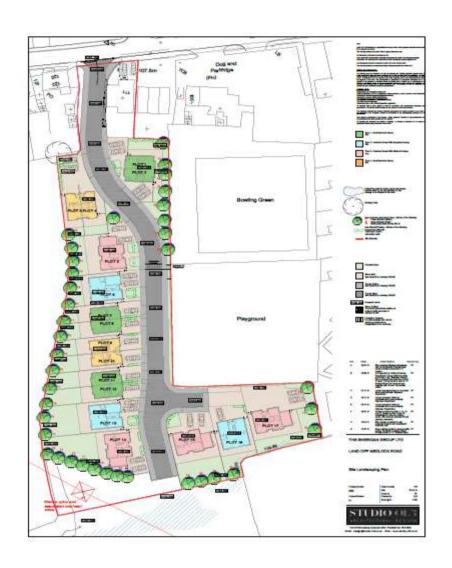

#### Proposed amendments are as follows:

- Removal of a house type No.4 (this type has been switched out for house type 1 and a new house type 5 on the layout plan);
- House type No's. 5, 6 and 7 have also been added to allow for alternate design versions of house type 1, 2 and 3. As they allow for a better balance of masonry and glazing to retain the traditional feel of the overall street scene and development.
- The Increase in ridge heights of house type No's. 1, 2 and 3, due to the revised existing site levels taken from site, as more topographical survey has been undertaken and the construction requirements dictated by structure have required a lift in ridge height; and
- Ground level alterations across the site again due to the revised levels take from site which are more accurate than the previous levels provided.

#### **Proposed layout**

Original Approved layout 5