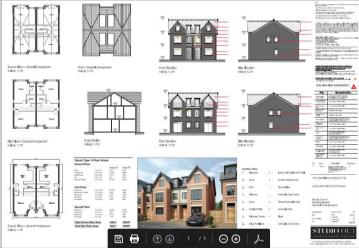

#### Proposed House Type 1

House Type 1 has been added to in part replace the removal of the original house type No. 4

House Type 1 has been added to in part replace the removal of the original house type No. 4